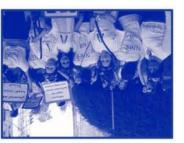

NARI supporting women's rights and taking part in many protests organized by KAFA to demand better protection for women victims of family violence.

For the second year in a row, NARI members stand side by side with other domestic workers in the yearly Beirut Marathon, wearing T-shirts showing their demands as workers in Lebanon.