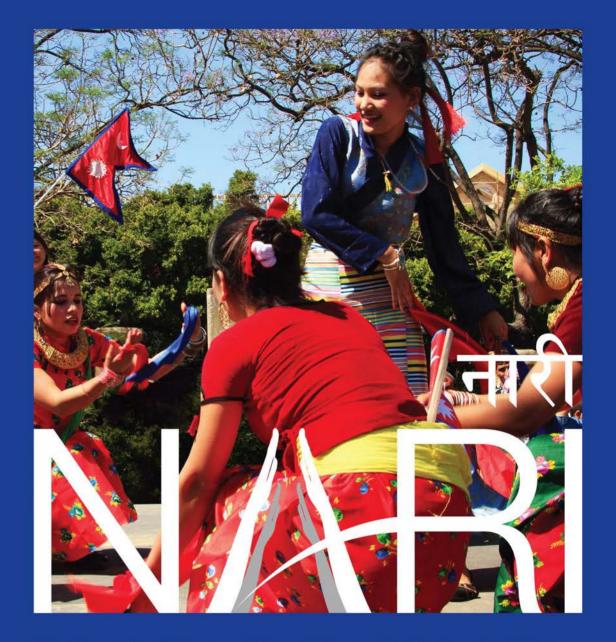

## Who are we and what is our mission?

NARI is a group of Nepalese women working as domestic workers in Lebanon. We organized ourselves, with the support of KAFA (enough) Violence & Exploitation, to create a new, empowered community that aims to improve the situation of Nepalese migrant women in Lebanon by giving them advice and information, supporting those who have problems, helping other Nepalese learn from our previous experiences living and working in Lebanon. Our initiative is destined to help Nepalese domestic workers gain the confidence to claim their rights and participate in advocacy efforts to change the sponsorship system and ensure legal protection for domestic workers. We also raise awareness amongst our peers and Lebanese society more widely, and wish to inspire other migrants to self-organize in Lebanon.

# **Testimonies by NARI members**

NARI members taking part in various conferences and workshops.

NARI and other community leaders on the stage of Monot Theater sharing live stories during the launch of the booklet "If not for the system...migrant domestic workers in Lebanon tell their stories".