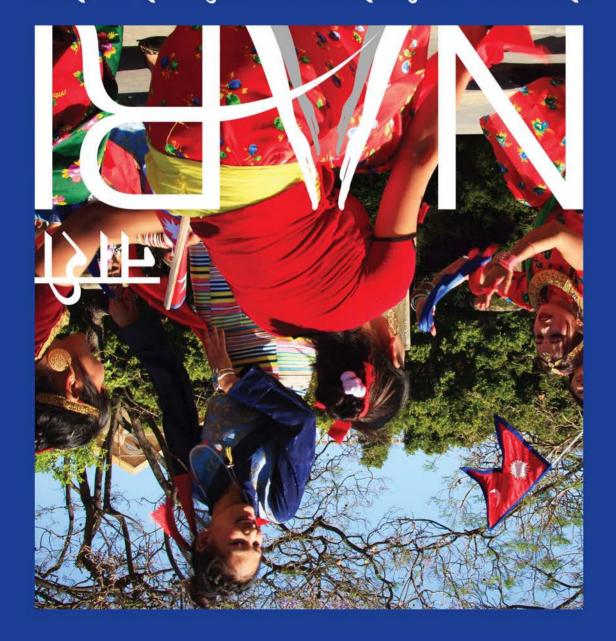

## Who are we and what is our mission?

NARI is a group of Nepalese women working as domestic workers in Lebanon. We organized ourselves, with the support of KAFA (enough) Violence & Exploitation, to create a new, empowered community that aims to improve the situation of Nepalese migrant women in Lebanon by giving them advice and information, supporting those who have problems, helping other Nepalese learn from our previous experiences living and working in Lebanon. Our initiative is destined to help Nepalese domestic workers gain the confidence to claim their rights and participate in advocacy efforts to change the sponsorship system and ensure legal protection for domestic workers. We also raise awareness amongst our peers and Lebanese society more widely, and wish to inspire other migrants to self-organize in Lebanon.

# **Testimonies by NARI members**

NARI members taking part in various conferences and workshops.

NARI and other community leaders on the stage of Monot Theater sharing live stories during the launch of the booklet "If not for the system...migrant domestic workers in Lebanon tell their stories".